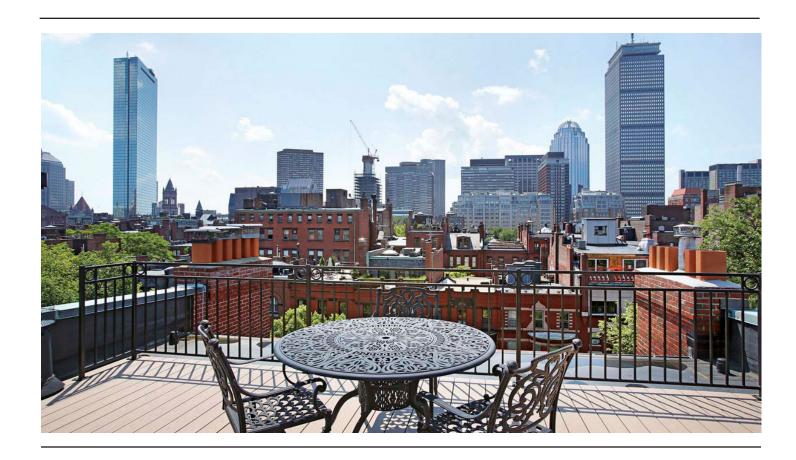

## Ranging from \$100,000 - \$5,000,000

Eighteen chic condos, some with views of Boston's city skyline abound this converted school. Extraordinary modern spaces include lofted ceilings, open floor plans and all the modern amenities you'd expect such as hardwood floors, granite kitchen countertops, stainless steel appliances and custom recessed lighting. A short walk to Newbury Street and public transportation, your new home is minutes from downtown Boston's vibrant community, rich culture and historic landmarks.